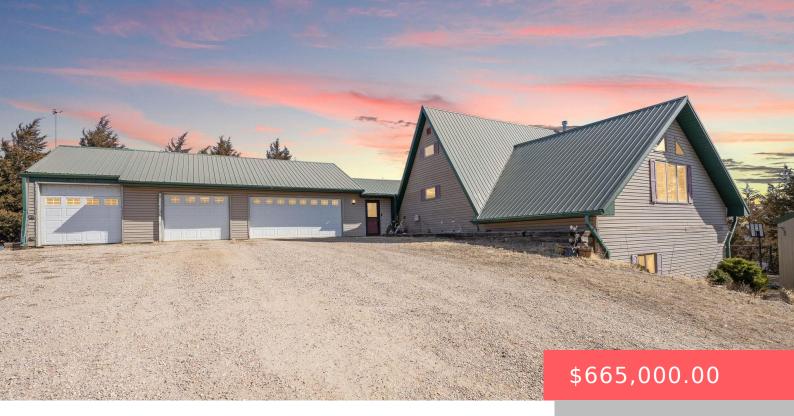

#### 31780 476TH AVE

https://harr-lemme.com

see agent remarks for full legal description

- · 4 heds
- 3 baths
- Ranch, Single Family
- Outside City Limits, RESIDENTIAL
- Active
- 3734 sq ft

#### **Basics**

Category: Outside City Limits, RESIDENTIAL Type: Ranch, Single Family

Status: Active Bedrooms: 4 beds

Bathrooms: 3 baths Total rooms: 8

Floor level: 1900 Area: 3734 sq ft

**Lot size: 432115** sq ft **Year built:** 2001

## **Building Details**

Floor covering: Carpet, Laminate, Tile

Basement: Full

**Exterior material:** Vinyl Roof: Metal

Parking: Attached, Detached