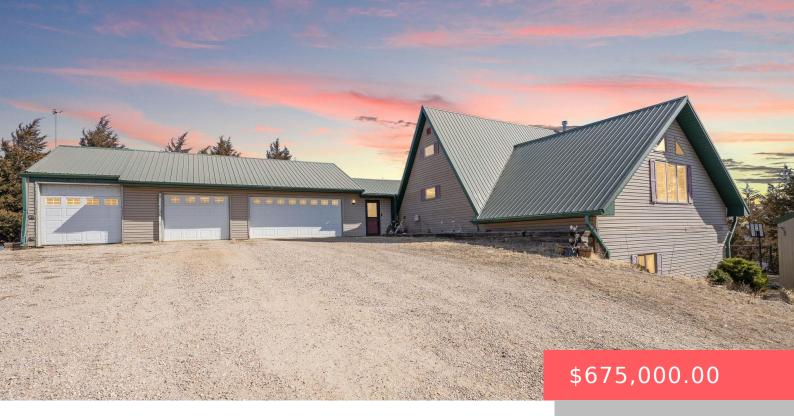

#### 31780 476TH AVE

https://harr-lemme.com

see agent remarks for full legal description

- · 4 heds
- 3 baths
- Ranch, Single Family
- Outside City Limits, RESIDENTIAL
- Active, Active-New
- 3734 sq fl

#### **Basics**

Category: Outside City Limits, RESIDENTIAL Type: Ranch, Single Family

Status: Active, Active-New Bedrooms: 4 beds

Bathrooms: 3 baths Total rooms: 8

Floor level: 1900 Area: 3734 sq ft

**Lot size: 432115** sq ft **Year built:** 2001

## **Building Details**

Floor covering: Carpet, Laminate, Tile

Basement: Full

**Exterior material:** Vinyl Roof: Metal

Parking: Attached, Detached