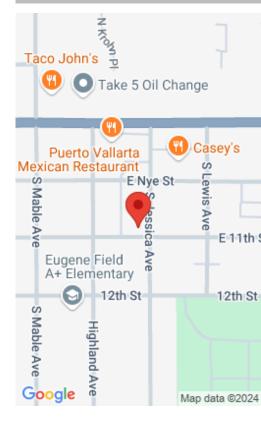

## **317 S JESSICA AVE**

https://harr-lemme.com

LOT 6 BLOCK 8 DUNNING & WAGNER'S EAST SIOUX FALLS ADDN

- 1 bed
- 1 bath
- Ranch, Single Family
- None, RESIDENTIAL
- Active, Active-New
- 384 sq ft

#### **Schools**

School District: Sioux Falls Elementary: Eugene Field ES

Middle: Whittier MS High School: Lincoln HS