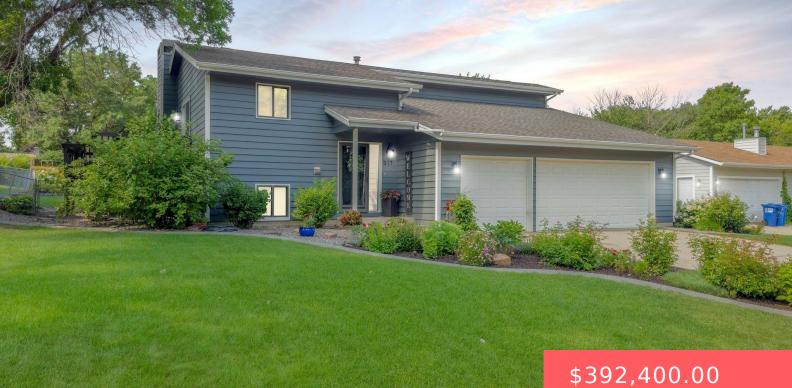

#### **317 E PLUM CREEK RD**

https://harr-lemme.com

Lot 5 Block 2 Tomar Hills Addn to City of Sioux Falls

#### Basics

Category: None, RESIDENTIAL Status: Active, Active - Contingent Misc, Active-New Bathrooms: 3 baths Floor level: 1102 Lot size: 9540 sq ft Type: Single Family, Split Foyer Bedrooms: 3 beds Total rooms: 9 Area: 2107 sq ft Year built: 1983

## **Building Details**

Floor covering: Carpet, Tile, Wood Exterior material: Hard Board Parking: Attached Basement: Full Roof: Shingle Composition