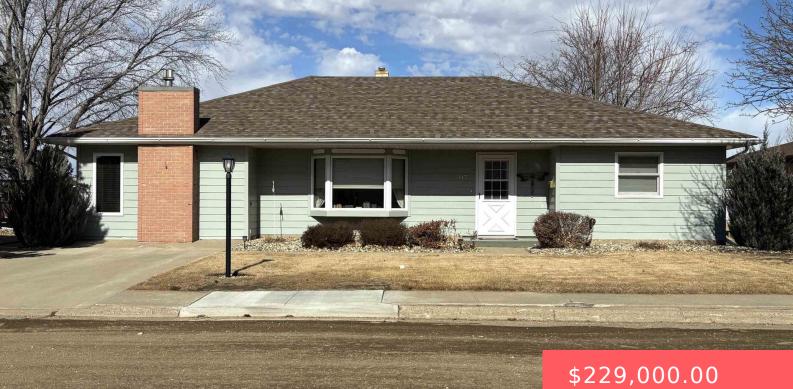

#### 317 E 9TH ST

https://harr-lemme.com

#### Basics

Category: None, RESIDENTIAL Status: Active-New Bathrooms: 2 baths Floor level: 1504 Lot size: 12254 sq ft Type: Ranch, Single Family Bedrooms: 3 beds Total rooms: 8 Area: 1504 sq ft Year built: 1953

### **Building Details**

Floor covering: Carpet, Laminate, Vinyl Exterior material: Hard Board Parking: Detached Basement: None
Roof: Shingle Composition