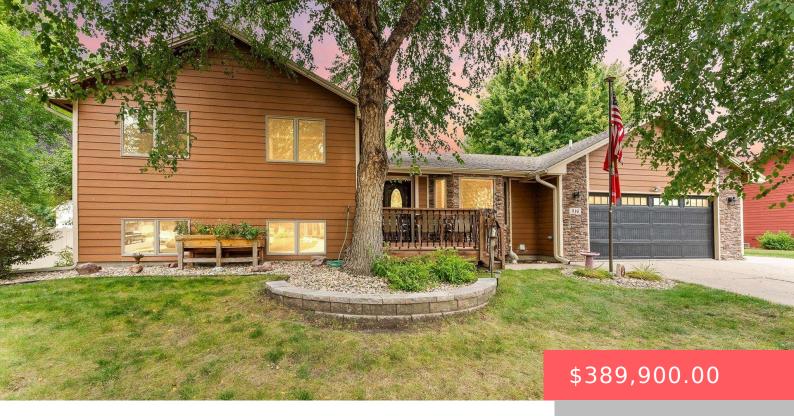

#### 316 W PONDEROSA DR

https://harr-lemme.com

Lot 8 Block 5 Swanson Estates Addn to City of Brandon

- 5 heds
- 2 baths
- Multi Level, Single Family
- None, RESIDENTIAL
- Active, Active Contingent Misc. Active-New
- 1898 sq ft

#### **Basics**

Category: None, RESIDENTIAL Type: Multi Level, Single Family

**Status:** Active, Active - Contingent Misc, Active-New **Bedrooms: 5** beds

Bathrooms: 2 baths Total rooms: 9

Floor level: 602 Area: 1898 sq ft

**Lot size: 13096** sq ft **Year built:** 1994

## **Building Details**

Floor covering: Carpet, Vinyl Basement: Full

**Exterior material:** Hard Board, Stone/Stone Veneer **Roof:** Shingle Composition

Parking: Attached