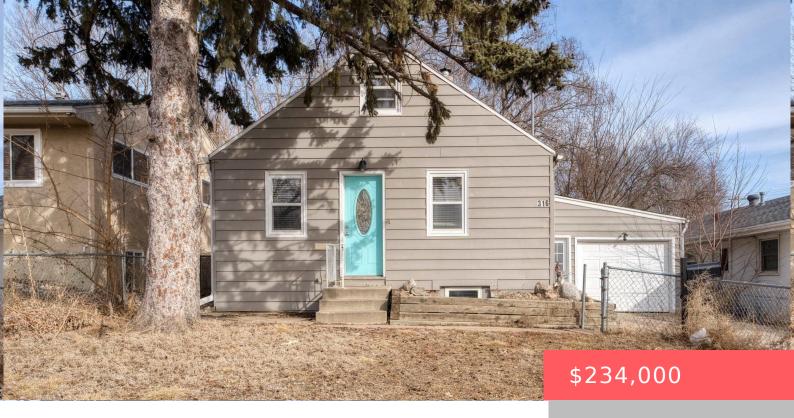

# SIOUX FALLS, SD, 57103

https://harr-lemme.com

(EX E 6 ALLEY) LOT 5 BLOCK4 PARK VIEW ADDN TOCITY OF SIOUX FALLS

- 3 heds
- 2 baths
- 1.5 Story, Single Family
- None, RESIDENTIAL
- Active
- 1344 sq ft

#### **Basics**

Category: None, RESIDENTIAL Type: 1.5 Story, Single Family

Status: Active Bedrooms: 3 beds

**Bathrooms: 2** baths **Total rooms:** 7

Floor level: 996 Area: 1344 sq ft

**Lot size: 5506** sq ft **Year built:** 1940

## **Building Details**

Floor covering: Carpet Basement: Full

Exterior material: Vinyl Roof: Shingle Composition

Parking: Attached, Tandem