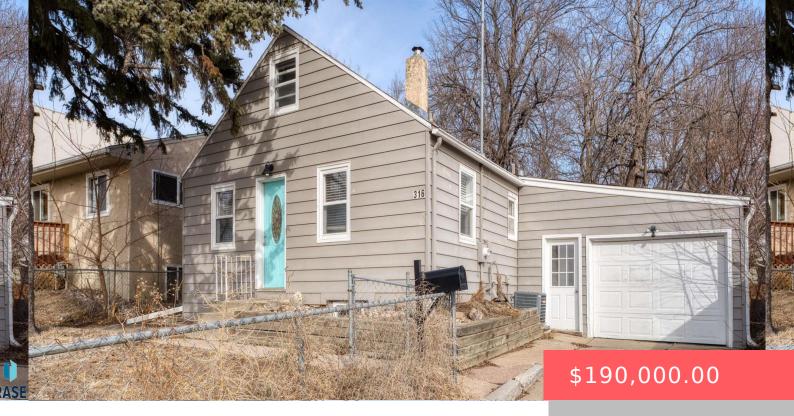

#### **316 S SHERMAN AVE**

https://harr-lemme.com

(EX E 6 ALLEY) LOT 5 BLOCK 4 PARK VIEW ADDN TO CITY OF SIOUX FALLS

- 3 hads
- 2 haths
- 1.5 Story, Single Family
- None, RESIDENTIAL
- Active, Active-New
- 1344 sq f

#### **Basics**

**Category:** None, RESIDENTIAL **Type:** 1.5 Story, Single Family

Status: Active, Active-New Bedrooms: 3 beds

Bathrooms: 2 baths Total rooms: 7

Floor level: 996 Area: 1344 sq ft

**Lot size: 5506** sq ft **Year built:** 1940

# **Building Details**

Floor covering: Carpet, Vinyl Basement: Full

**Exterior material:** Vinyl **Roof:** Shingle Composition

Parking: Attached, Tandem