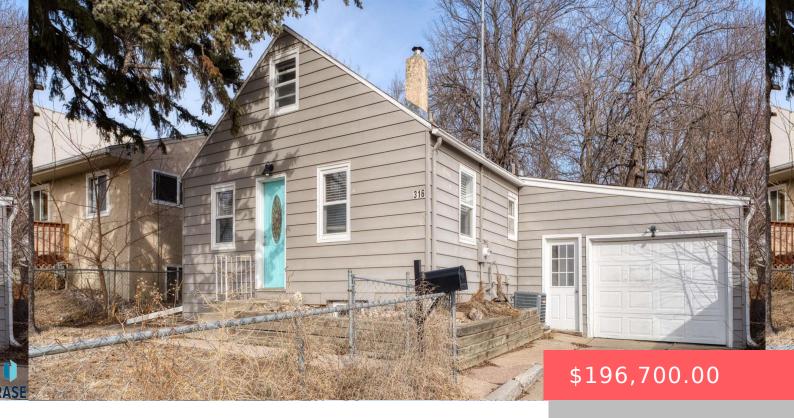

#### **316 S SHERMAN AVE**

https://harr-lemme.com

(EX E 6 ALLEY) LOT 5 BLOCK 4 PARK VIEW ADDN TO CITY OF SIOUX FALLS

- 3 heds
- 2 baths
- 1.5 Story, Single Family
- None, RESIDENTIAL
- Active, Active-New
- 1344 sq ft

#### **Basics**

Category: None, RESIDENTIAL Type: 1.5 Story, Single Family

**Status:** Active, Active-New **Bedrooms: 3** beds

Bathrooms: 2 baths Total rooms: 7

Floor level: 996 Area: 1344 sq ft

**Lot size: 5506** sq ft **Year built:** 1940

# **Building Details**

Floor covering: Carpet, Vinyl Basement: Full

**Exterior material:** Vinyl **Roof:** Shingle Composition

Parking: Attached, Tandem