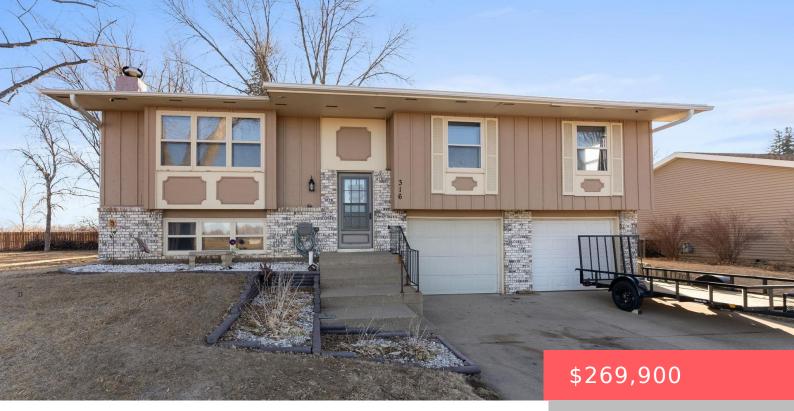

#### VERMILLION, SD, 57069

https://harr-lemme.com

LOT 2 BLK 10 EASTGATE MANOR 3RD

- 4 beds
- 3 baths
- Single Family, Split Foyer
- None, RESIDENTIAL
- Active
- 1762 sq ft

#### Basics

Category: None, RESIDENTIAL Status: Active Bathrooms: 3 baths Floor level: 1186 Lot size: 9475 sq ft Type: Single Family, Split Foyer Bedrooms: 4 beds Total rooms: 11 Area: 1762 sq ft Year built: 1976

## **Building Details**

Basement: Full
Roof: Shingle Composition

Exterior material: Hard Board, Part Brick Parking: Tuck Under