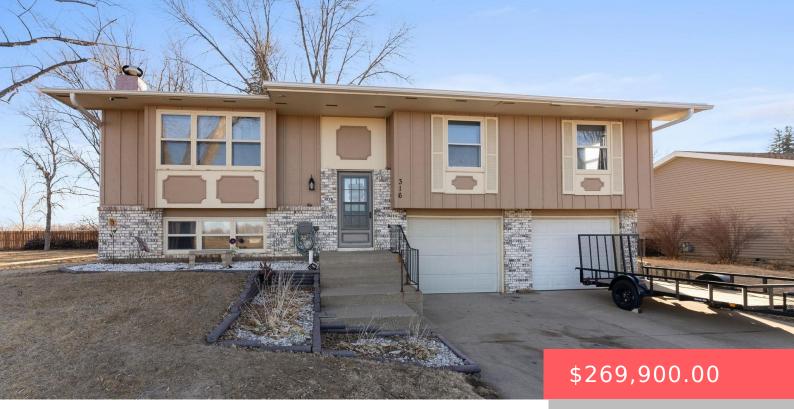

#### **316 S NORBECK ST**

https://harr-lemme.com

LOT 2 BLK 10 EASTGATE MANOR 3RD

- 4 beds
- 3 baths
- Single Family, Split Foyer
- None, RESIDENTIAL
- Active
- 1762 sq ft

#### Basics

Category: None, RESIDENTIAL Status: Active Bathrooms: 3 baths Floor level: 1186 Lot size: 9475 sq ft Type: Single Family, Split Foyer Bedrooms: 4 beds Total rooms: 11 Area: 1762 sq ft Year built: 1976

# **Building Details**

Basement: Full
Roof: Shingle Composition

Exterior material: Hard Board, Part Brick Parking: Tuck Under