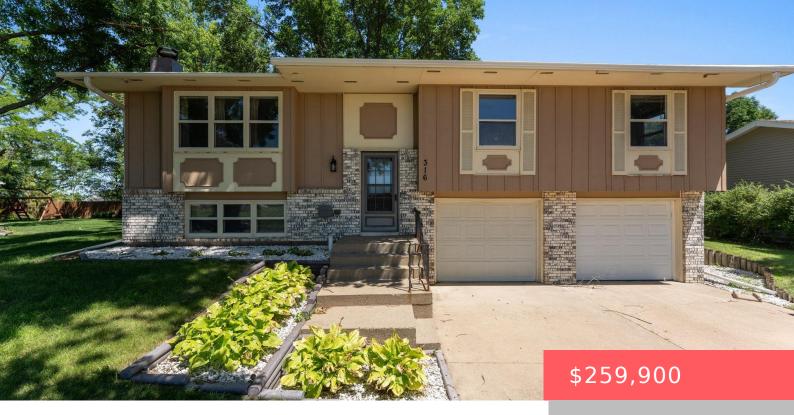

# **VERMILLION, SD, 57069**

https://harr-lemme.com

LOT 2 BLK 10 EASTGATE MANOR 3RD

- 4 heds
- 3 baths
- Single Family, Split Foyer
- None, RESIDENTIAL
- Active
- 1762 sq ft

#### **Basics**

Category: None, RESIDENTIAL Type: Single Family, Split Foyer

Status: Active Bedrooms: 4 beds

**Bathrooms: 3** baths **Total rooms:** 11

**Floor level:** 1186 **Area: 1762** sq ft

**Lot size: 9475** sq ft **Year built:** 1976

## **Building Details**

Basement: Full Exterior material: Hard Board, Part Brick

**Roof:** Shingle Composition Parking: Tuck Under