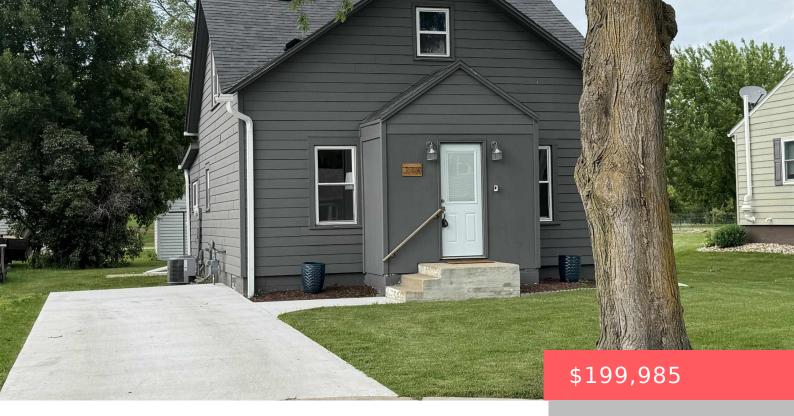

## **MADISON, SD, 57042**

https://harr-lemme.com

E20 Lot 3 and W30 Lot 4 BLK 6 DALYS Addition #1706M

- 3 hads
- 2 baths
- 1.5 Story, Single Family
- None, RESIDENTIAL
- Active
- 1137 sq ft

#### **Basics**

Category: None, RESIDENTIAL Type: 1.5 Story, Single Family

Status: Active Bedrooms: 3 beds

Bathrooms: 2 baths Total rooms: 9

Floor level: 782 Area: 1137 sq ft

Lot size: 7405 sq ft Year built: 1944

## **Building Details**

Floor covering: Carpet, Vinyl Basement: Full

**Exterior material:** Hard Board **Roof:** Shingle Composition

Parking: Detached