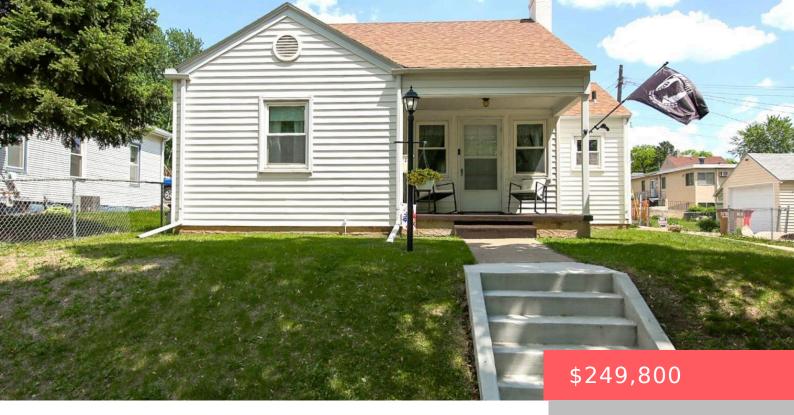

# SIOUX FALLS, SD, 57104

https://harr-lemme.com

Lot 16, Block 36 of Pettigrew Subdivision

- 1 hads
- 2 baths
- 1.5 Story, Single Family
- None, RESIDENTIAL
- Active
- 1216 sq ft

#### **Basics**

Category: None, RESIDENTIAL Type: 1.5 Story, Single Family

Status: Active Bedrooms: 4 beds

Bathrooms: 2 baths Total rooms: 6

Floor level: 911 Area: 1216 sq ft

Lot size: 6300 sq ft Year built: 1939

# **Building Details**

Floor covering: Carpet, Laminate, Wood Basement: Full

**Exterior material:** Vinyl Roof: Shingle Composition

Parking: Detached