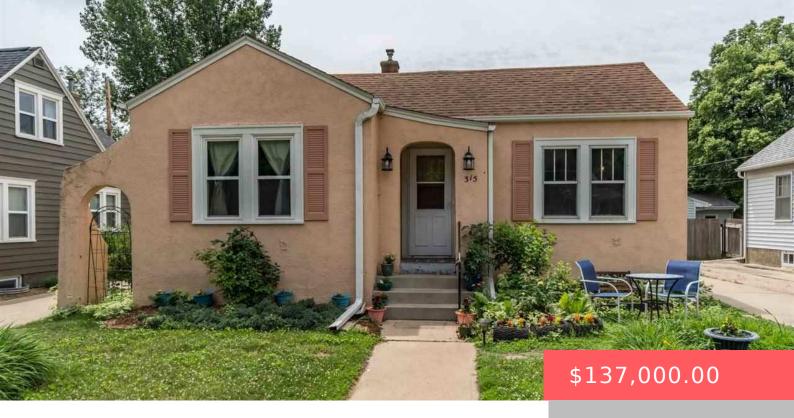

#### 315 W 29TH ST

https://harr-lemme.com

Lot 5 Block 1, Schwarz's 1st Addn to City of Sioux Falls 44.3x133

- 2 heds
- 2 baths
- Ranch, Single Family
- None, RESIDENTIAL
- Sold
- 1146 sq ft

#### **Basics**

Category: None, RESIDENTIAL Type: Ranch, Single Family

Status: Sold Bedrooms: 2 beds

Bathrooms: 2 baths Floor level: 946

## **Building Details**

Floor covering: Concrete, Tile, Wood Basement: Full

**Exterior material:** Stucco/Drivit **Roof:** Shingle Composition

Parking: Detached