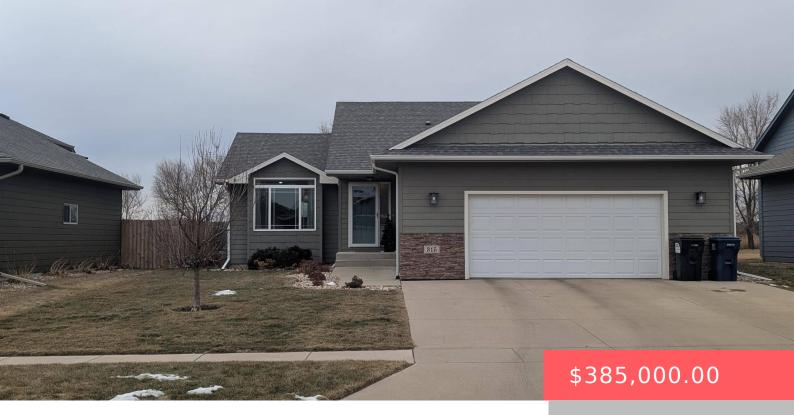

#### **315 THELMA AVE**

https://harr-lemme.com

Lot 8, Blk 20 of Legendary Estates Addn-HSBG

- 1 heds
- 3 baths
- Ranch, Single Family
- None, RESIDENTIAL
- Active-New
- 1929 sq f

#### **Basics**

Category: None, RESIDENTIAL Type: Ranch, Single Family

Status: Active-New Bedrooms: 4 beds

Bathrooms: 3 baths Total rooms: 7

**Floor level:** 1109 **Area:** 1929 sq ft

Lot size: 8402 sq ft Year built: 2014

# **Building Details**

Floor covering: Carpet, Tile, Vinyl, Wood Basement: Full

**Exterior material:** Cement Hardboard, Part Brick **Roof:** Shingle Composition

Parking: Attached