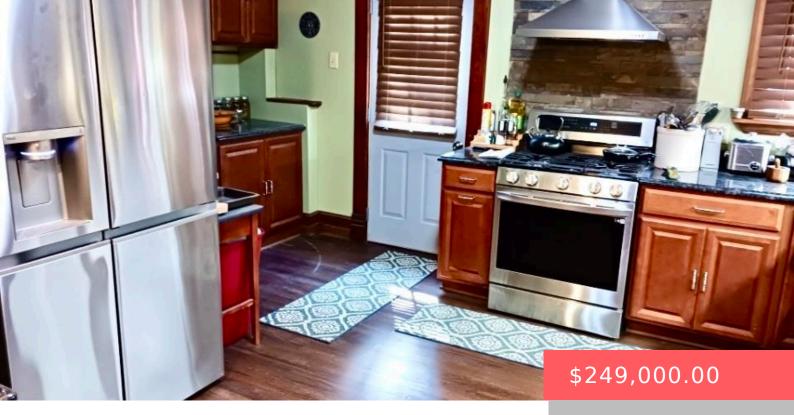

#### 315 E LEWIS ST

https://harr-lemme.com

east 1/2 of 13 and all of 14, blk 78, East Vermillion

- 3 hads
- 2 baths
- Ranch, Single Family
- None, RESIDENTIAL
- Active. Active-New
- 0 sq ft

#### **Basics**

Category: None, RESIDENTIAL Type: Ranch, Single Family

**Status:** Active, Active-New **Bedrooms: 3** beds

Bathrooms: 2 baths Total rooms: 8

Area: 0 sq ft Lot size: 9720 sq ft

Year built: 1905

# **Building Details**

Floor covering: Carpet, Vinyl, Wood Basement: Partial

**Exterior material:** Wood **Roof:** Shingle Composition

Parking: Detached