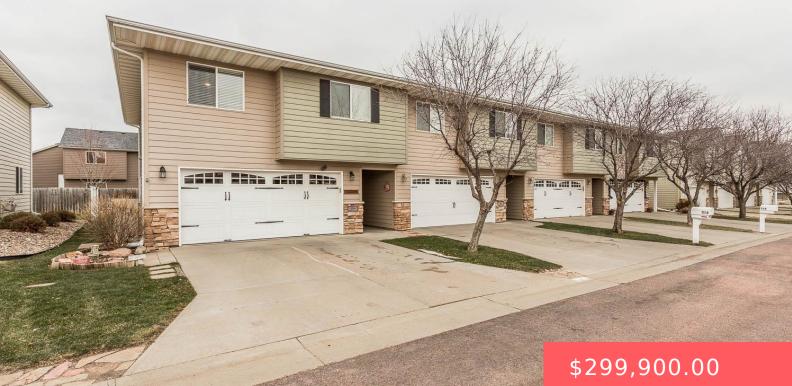

#### **314 S SPRING PL**

https://harr-lemme.com

#### Basics

Category: None, RESIDENTIAL Status: Active-New Bathrooms: 3 baths Floor level: 669 Lot size: 3607 sq ft

Type: Town Home, Two Story Bedrooms: 3 beds Total rooms: 9 Area: 1709 sq ft Year built: 2008

# **Building Details**

Floor covering: Carpet, Vinyl, Wood Exterior material: Cement Hardboard, Part Brick Parking: Attached Basement: None
Roof: Shingle Composition