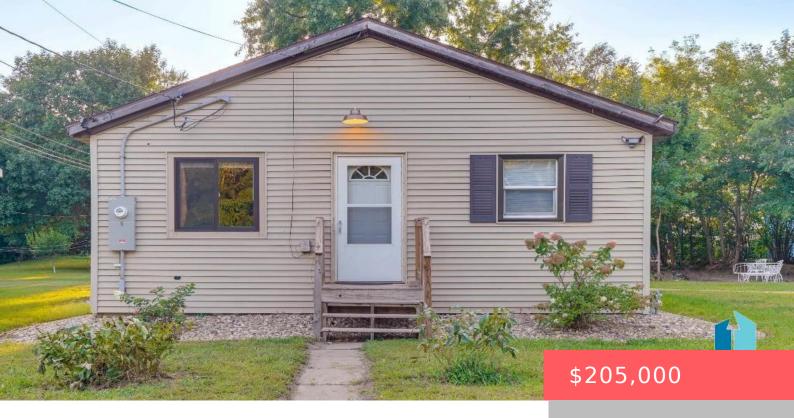

### SIOUX FALLS, SD, 57104

https://harr-lemme.com

E 126.85` TRACTS 81 & 82 (EX N 50` TRACT 81) NORTON TRACTS SUBD IN CITY OF SIOUX FALLS

- 2 heds
- 1 bath
- Ranch, Single Family
- None, RESIDENTIAL
- Active
- 1000 sq ft

#### **Basics**

Category: None, RESIDENTIAL Type: Ranch, Single Family

Status: Active Bedrooms: 2 beds

Bathrooms: 1 bath

Floor level: 1000

Area: 1000 sq ft

**Lot size: 19027** sq ft **Year built:** 1946

# **Building Details**

Floor covering: Laminate, Wood Basement: Partial

**Exterior material:** Vinyl **Roof:** Shingle Composition