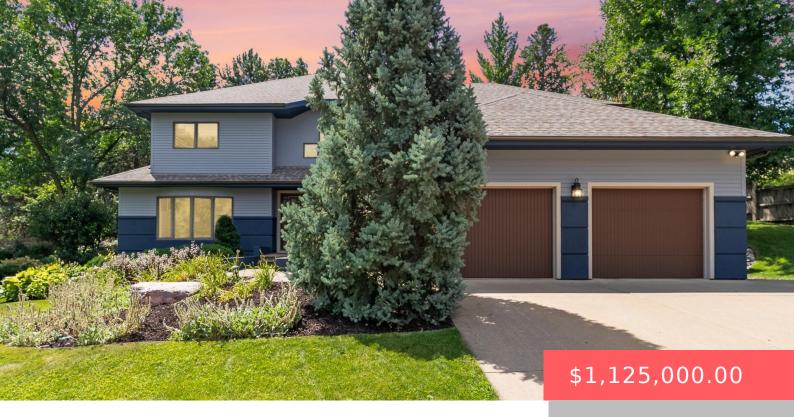

### 3132 W SPRUCELEIGH LN

https://harr-lemme.com

Lot 10 Block 1 SpruceleighAddn to City of Sioux Falls

- 5 beds
- 5 baths
- Single Family, Two Story
- None, RESIDENTIAL
- Active, Active-New
- 5764 sq ft

#### **Basics**

Category: None, RESIDENTIAL Type: Single Family, Two Story

**Status:** Active, Active-New **Bedrooms: 5** beds

Bathrooms: 5 baths

Total rooms: 12

Floor level: 2226

Area: 5764 sq ft

**Lot size: 17067** sq ft **Year built:** 1984