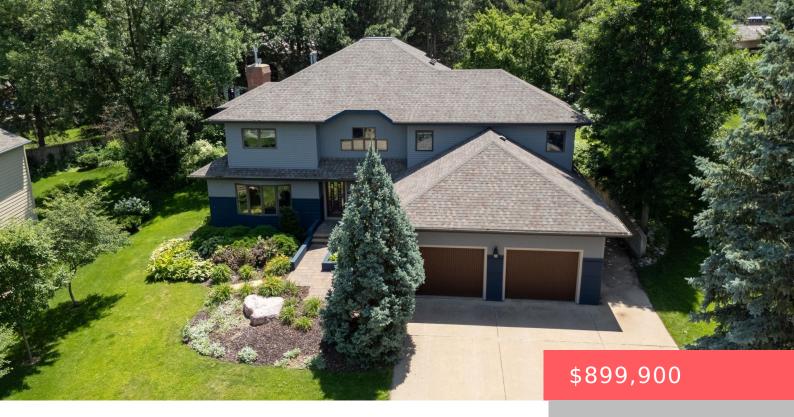

# SIOUX FALLS, SD, 57105

https://harr-lemme.com

LOT 10 BLOCK 1 SPRUCELEIGH ADDN TO CITY OF SIOUX FALLS

- 5 beds
- 5 haths
- Single Family, Two Story
- None, RESIDENTIAL
- Active
- 5764 sq ft

### **Basics**

Category: None, RESIDENTIAL Type: Single Family, Two Story

Status: Active Bedrooms: 5 beds

Bathrooms: 5 baths Total rooms: 13

Floor level: 2226 Area: 5764 sq ft

**Lot size: 17067** sq ft **Year built:** 1984

# **Building Details**

Floor covering: Carpet, Tile, Wood Basement: Full

**Exterior material:** Part Brick, Stucco/Drivit **Roof:** Shingle Composition

Parking: Attached