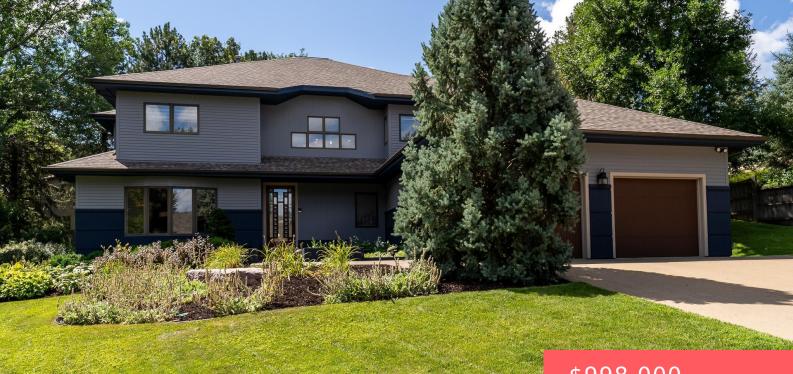

#### SIOUX FALLS, SD, 57105

https://harr-lemme.com

Lot 10 Block 1SpruceleighAddn to City of Sioux Falls

- \$998,000
- 5 beds
- 5 baths
- Single Family, Two Story
- None, RESIDENTIAL
- Active
- 5764 sq ft

#### Basics

Category: None, RESIDENTIAL Status: Active Bathrooms: 5 baths Floor level: 2226 Lot size: 17067 sq ft Type: Single Family, Two Story Bedrooms: 5 beds Total rooms: 12 Area: 5764 sq ft Year built: 1984

## **Building Details**

Floor covering: Carpet, Tile, Wood Exterior material: Part Brick, Slate, Stucco/Drivit Parking: Attached Basement: Full
Roof: Shingle Composition