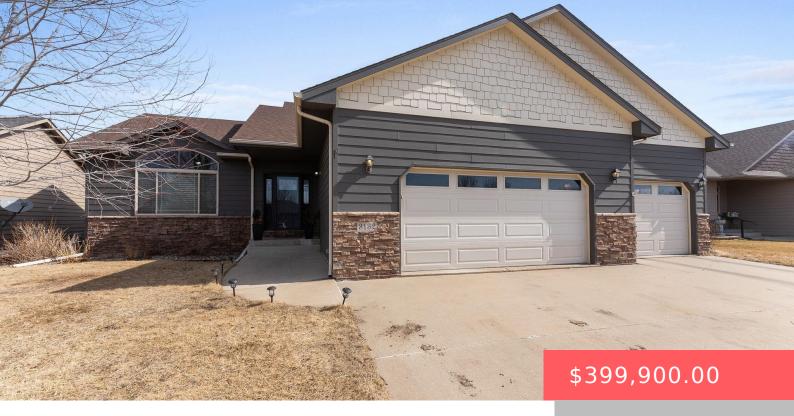

#### **3132 S NEWCASTLE CT**

https://harr-lemme.com

Lot 26 Blk 2 Manifold Acres Addn

- 3 heds
- 3 baths
- Multi Level, Single Family
- None, RESIDENTIAL
- Active, Active Contingent Misc. Active-New
- 2061 sq ft

#### **Basics**

Category: None, RESIDENTIAL Type: Multi Level, Single Family

**Status:** Active, Active - Contingent Misc, Active-New **Bedrooms: 3** beds

Bathrooms: 3 baths Total rooms: 8

Floor level: 1154 Area: 2061 sq ft

Lot size: 8880 sq ft Year built: 2006

# **Building Details**

Floor covering: Laminate, Wood Basement: Full

**Exterior material:** Hard Board, Part Brick **Roof:** Shingle Composition

Parking: Attached