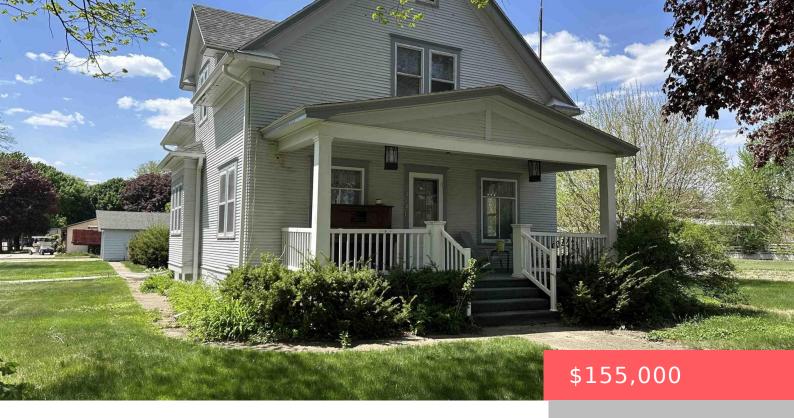

# **MENNO, SD, 57045**

https://harr-lemme.com

Lots 13-14, Block 5, A Mettlers 6th Addn to the city of Menno

- 3 heds
- 2 baths
- 1.5 Story, Single Family
- None, RESIDENTIAL
- Active
- 1597 sq ft

#### **Basics**

Category: None, RESIDENTIAL Type: 1.5 Story, Single Family

Status: Active Bedrooms: 3 beds

Bathrooms: 2 baths Total rooms: 15

**Floor level:** 978 **Area: 1597** sq ft

**Lot size: 12900** sq ft **Year built:** 1918

# **Building Details**

Floor covering: Laminate, Luxury Vinyl Plank, Wood Basement: Full

**Exterior material:** Wood **Roof:** Shingle Composition

Parking: Detached