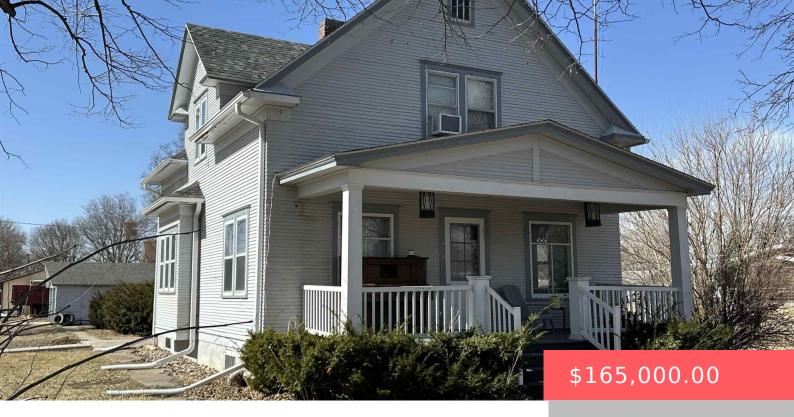

#### 313 S PEARL ST

https://harr-lemme.com

Lots 13-14, Block 5, A Mettlers 6th Addn to the city of Menno

- 3 beds
- 2 haths
- 1.5 Story, Single Family
- None, RESIDENTIAL
- Active, Active-New
- 1597 sq ft

#### **Basics**

Category: None, RESIDENTIAL Type: 1.5 Story, Single Family

**Status:** Active, Active-New **Bedrooms: 3** beds

Bathrooms: 2 baths Total rooms: 15

Floor level: 978 Area: 1597 sq ft

**Lot size: 12900** sq ft **Year built:** 1918

## **Building Details**

Floor covering: Laminate, Luxury Vinyl Plank, Wood Basement: Full

**Exterior material:** Wood **Roof:** Shingle Composition

Parking: Detached