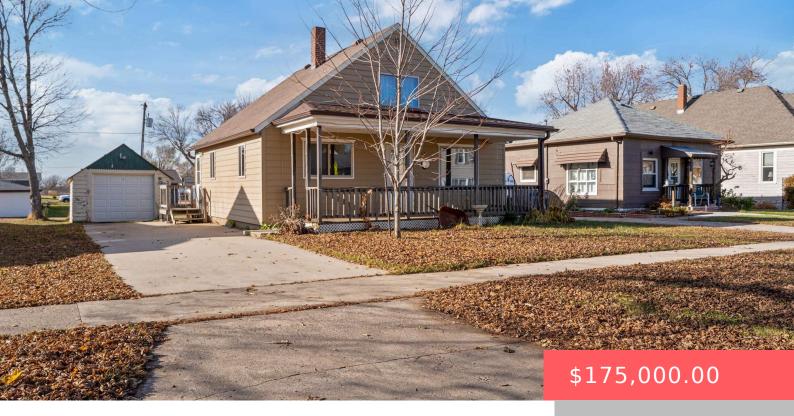

#### **313 S DEPOT AVE**

https://harr-lemme.com

Lot 6, Elk 3 Royce's 3rd Addition to the City of Garretson

- 2 heds
- 2 baths
- 1.5 Story, Single Family
- None, RESIDENTIAL
- Active, Active Contingent Misc, Active-New
- 1184 sq ft

#### **Basics**

Category: None, RESIDENTIAL Type: 1.5 Story, Single Family

**Status:** Active, Active - Contingent Misc, Active-New **Bedrooms: 2** beds

Bathrooms: 2 baths Total rooms: 7

Floor level: 784 Area: 1184 sq ft

Lot size: 6721 sq ft Year built: 1955

## **Building Details**

Floor covering: Carpet, Vinyl Basement: Partial

**Exterior material:** Hard Board **Roof:** Shingle Composition

Parking: Detached