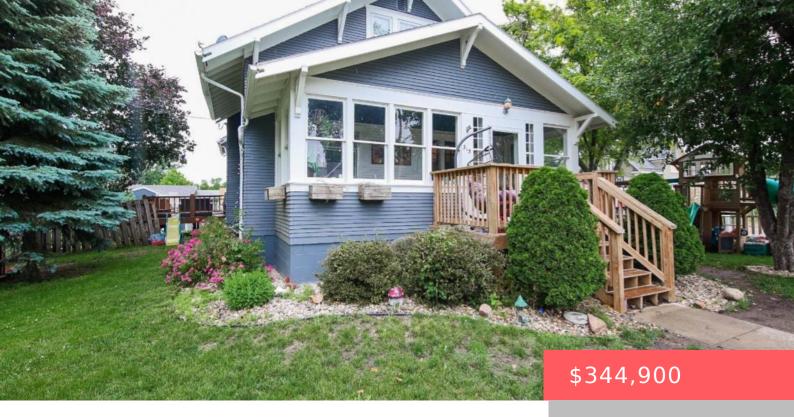

# **LENNOX, SD, 57039**

https://harr-lemme.com

Lot A of O.L. 10 O.L. to Lennox

- 4 beds
- 2 baths
- Single Family, Two Story
- None, RESIDENTIAL
- Active
- 2904 sq ft

#### **Basics**

Category: None, RESIDENTIAL Type: Single Family, Two Story

Status: Active Bedrooms: 4 beds

Bathrooms: 2 baths Total rooms: 11

Floor level: 1252 Area: 2904 sq ft

**Lot size: 8346** sq ft **Year built:** 1917

# **Building Details**

Floor covering: Carpet, Ceramic, Vinyl, Wood Basement: Full

**Exterior material:** Wood **Roof:** Shingle Composition

Parking: Detached