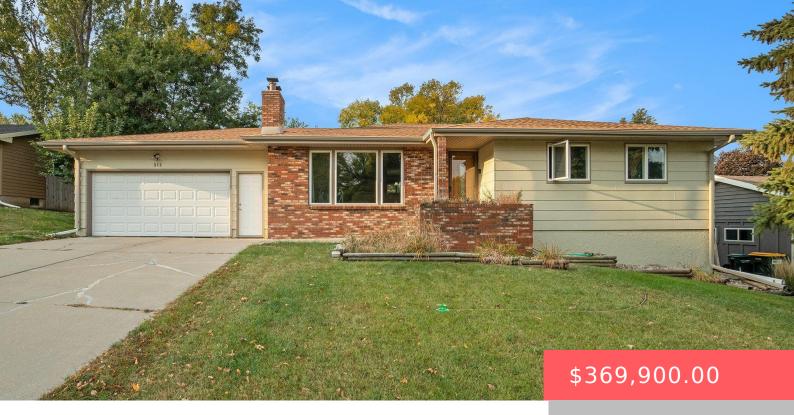

#### **313 E LOTTA ST**

https://harr-lemme.com

Lot 4 Block 10 Tomar Hills Addition to City of Sioux Falls

- 1 heds
- 3 baths
- Ranch, Single Family
- None, RESIDENTIAL
- Active. Active-New
- 2388 sq ft

#### **Basics**

Category: None, RESIDENTIAL Type: Ranch, Single Family

Status: Active, Active-New Bedrooms: 4 beds

**Bathrooms: 3** baths **Total rooms:** 9

Floor level: 1408 Area: 2388 sq ft

**Lot size: 9600** sq ft **Year built:** 1977

## **Building Details**

Floor covering: Carpet, Tile, Vinyl Basement: Full

**Exterior material:** Cement Hardboard, Part Brick **Roof:** Shingle Composition

Parking: Attached