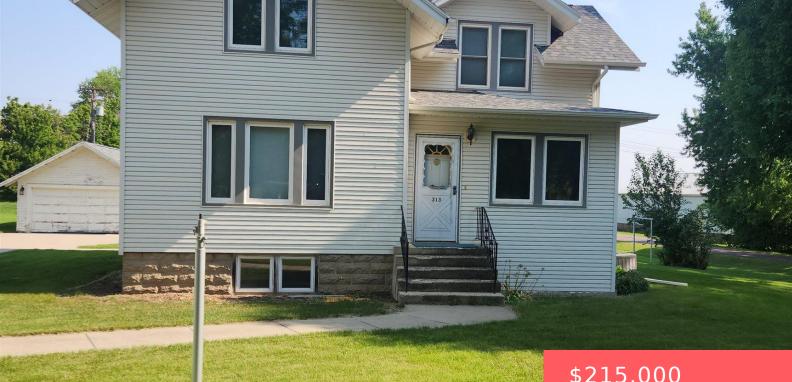

#### HILLS, MN, 56138

https://harr-lemme.com

S 1/2 of the West 98' of Outlot 3

- \$215,000

#### Basics

Category: None, RESIDENTIAL Status: Active Bathrooms: 2 baths Floor level: 787 Lot size: 16128 sq ft Type: Single Family, Two Story Bedrooms: 2 beds Total rooms: 10 Area: 1459 sq ft Year built: 1920

# **Building Details**

Floor covering: Carpet, Laminate, Vinyl Exterior material: Vinyl Parking: Detached Basement: Full Roof: Shingle Composition