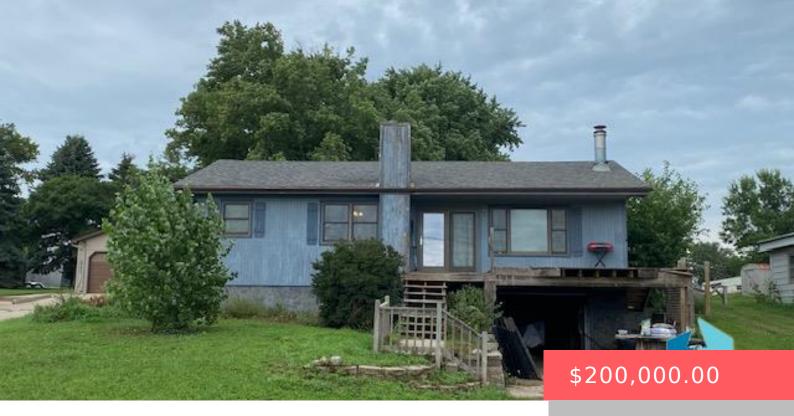

#### **313 E 2ND AVE**

https://harr-lemme.com

LOT 2B BEANERS SUB CO AUD SUB TR 2 SE14 SE14 & S50` ABANDONED RY ROW 9 102 5 2 HUMBOLDT CITY

- 3 hads
- 2 baths
- Ranch, Single Family
- None, RESIDENTIAL
- Active. Active-New
- 1601 sq ft

#### **Basics**

Category: None, RESIDENTIAL Type: Ranch, Single Family

Status: Active, Active-New Bedrooms: 3 beds

**Bathrooms: 2** baths **Total rooms:** 7

**Floor level:** 1206 **Area: 1601** sq ft

**Lot size: 14209** sq ft **Year built:** 1968

# **Building Details**

Floor covering: Carpet, Ceramic Basement: Full

**Exterior material:** Wood **Roof:** Shingle Composition

Parking: Tuck Under