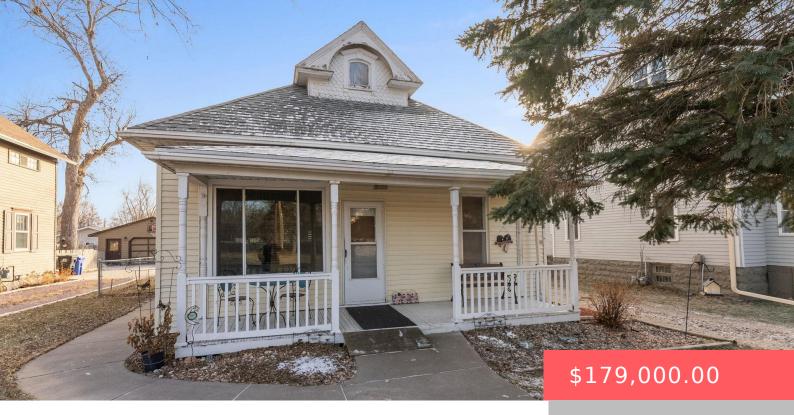

#### **313 E 2ND AVE**

https://harr-lemme.com

O.L. TO LENNOX- W 1/3 OF OUT LOT 25

- 2 hads
- 1 bath
- Ranch, Single Family
- None, RESIDENTIAL
- Active. Active-New
- 968 sq f

#### **Basics**

Category: None, RESIDENTIAL Type: Ranch, Single Family

Status: Active, Active-New Bedrooms: 2 beds

Bathrooms: 1 bath

Floor level: 968

Area: 968 sq ft

**Lot size: 7492** sq ft **Year built:** 1910

# **Building Details**

Floor covering: Carpet, Vinyl, Wood Basement: Crawl Space

Exterior material: Vinyl Roof: Shingle Composition

Parking: Detached