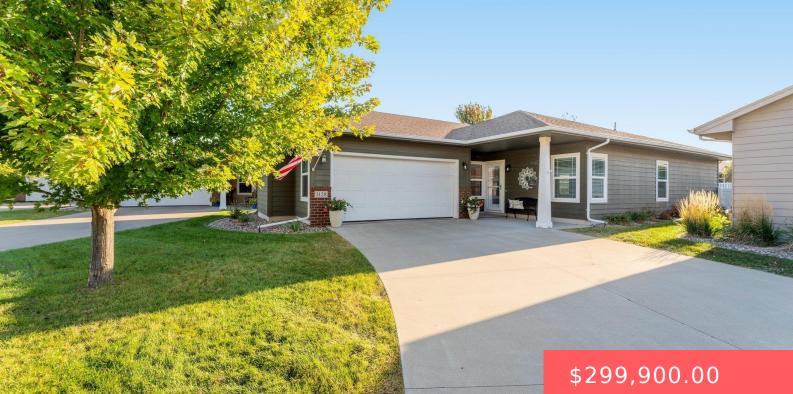

#### **3128 S SANDLOT AVE**

https://harr-lemme.com

Lot 27 Block 11

#### Basics

Category: None, RESIDENTIAL Status: Active, Active - Contingent Misc, Active-New Bathrooms: 2 baths Floor level: 1125 Lot size: 8431 sq ft Type: Ranch, Single Family Bedrooms: 2 beds Total rooms: 8 Area: 1125 sq ft Year built: 2014

# **Building Details**

Floor covering: Carpet, Laminate Exterior material: Part Brick, Wood Parking: Attached Basement: None Roof: Shingle Composition