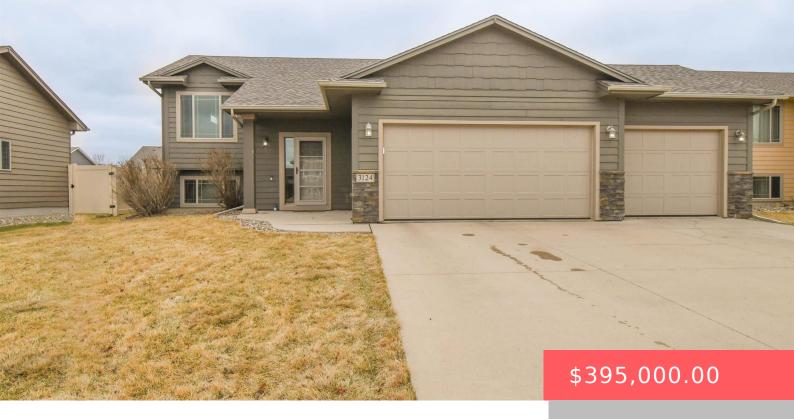

#### **3124 WORLD SERIES AVE**

https://harr-lemme.com

#### Lot 7, Block 10, Manifold Acres Addn to City Of Sioux Falls

- 4 beds
- 3 baths
- Single Family, Split Foyer
- None, RESIDENTIAL
- Active, Active-New
- 2079 sq ft

#### Basics

Category: None, RESIDENTIAL Status: Active, Active-New Bathrooms: 3 baths Floor level: 1129 Lot size: 8811 sq ft Type: Single Family, Split Foyer Bedrooms: 4 beds Total rooms: 8 Area: 2079 sq ft Year built: 2013

## **Building Details**

Floor covering: Carpet, Laminate, Vinyl Exterior material: Hard Board, Part Brick Parking: Attached Basement: Full Roof: Shingle Composition