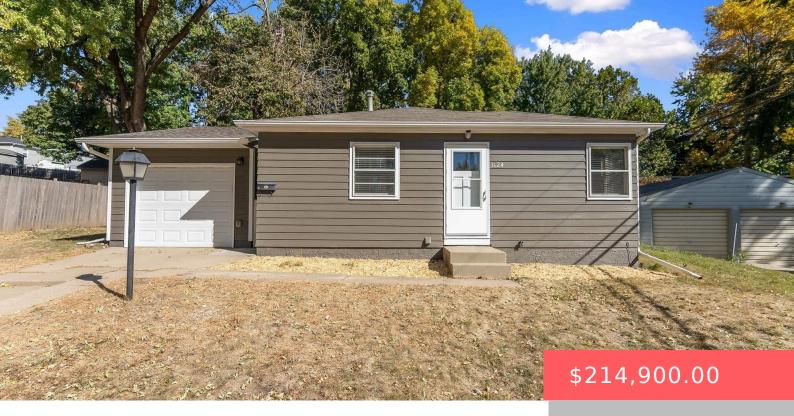

#### **3124 E CLAUDETTE DR**

https://harr-lemme.com

Lot 30 Block 4 Hilltop Heights Addn To City Of Sioux Falls

- 2 hads
- 1 bath
- Ranch, Single Family
- None, RESIDENTIAL
- Active-New
- 728 sq ft

#### **Basics**

Category: None, RESIDENTIAL Type: Ranch, Single Family

Area: 728 sq ft

Status: Active-New Bedrooms: 2 beds

Bathrooms: 1 bath Total rooms: 5

**Lot size: 9361** sq ft **Year built:** 1954