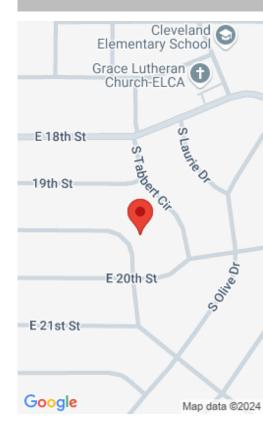

#### **Schools**

Floor level: 728

School District: Sioux Falls Elementary: Cleveland ES

Middle: Ben Reifel Middle School High School: Washington HS