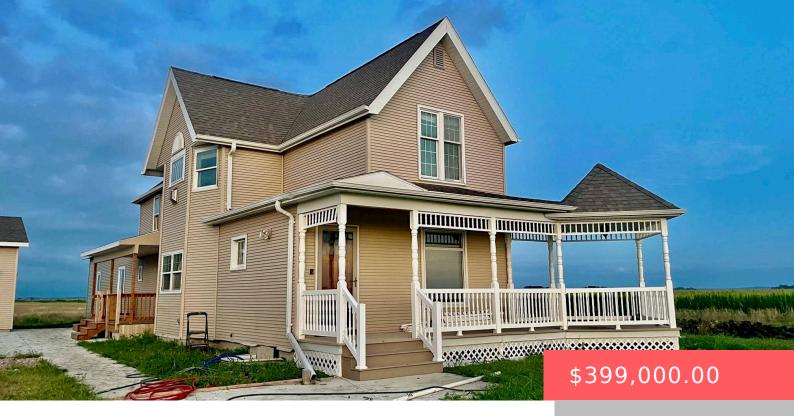

#### 31226 454TH AVE

https://harr-lemme.com

LOT 5 OF LOT A IN NW 1/4 OF 21-93-53

- 5 heds
- 3 baths
- 1.5 Story, Single Family
- Outside City Limits
  RESIDENTIAL
- Active, Active-New
- 2888 sa ft

#### **Basics**

Category: Outside City Limits, RESIDENTIAL Type: 1.5 Story, Single Family

Status: Active, Active-New Bedrooms: 5 beds

Bathrooms: 3 baths Total rooms: 13

**Floor level:** 1768 **Area: 2888** sq ft

**Lot size: 413820** sq ft **Year built:** 1921

## **Building Details**

Floor covering: Carpet, Tile, Vinyl, Wood Basement: Crawl Space

**Exterior material:** Wood **Roof:** Shingle Composition

Parking: Detached