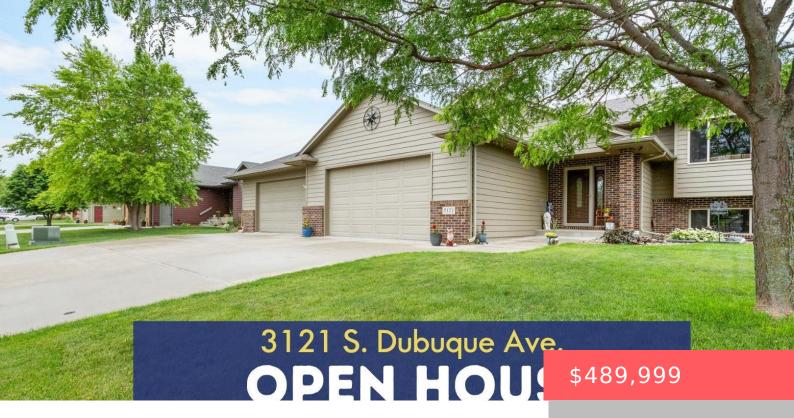

SIOUX FALLS, SD, 57110

https://harr-lemme.com

Lot 8 Block 7A MANIFOLD ACRES ADDN TO CITY OF SIOUX FALLS

- 4 heds
- 3 baths
- Single Family, Split Foyer
- None, RESIDENTIAL
- Active
- 2102 sq ft

#### **Basics**

Category: None, RESIDENTIAL Type: Single Family, Split Foyer

Status: Active Bedrooms: 4 beds

**Bathrooms: 3** baths **Total rooms:** 8

Floor level: 1212 Area: 2102 sq ft

**Lot size: 12900** sq ft **Year built:** 2008