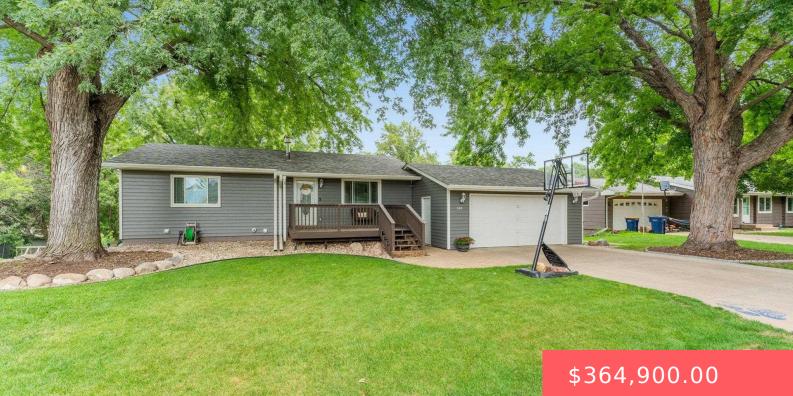

# **312 OAK AVE**

https://harr-lemme.com

#### Lot 26 HILLSIDE ESTATES 2ND ADDN TO CITY OF BALTIC

- 4 beas
- 2 baths
- Ranch, Single Family
- None, RESIDENTIAL
- Active, Active-New
- 2429 sq ft

#### Basics

Category: None, RESIDENTIAL Status: Active, Active-New Bathrooms: 2 baths Floor level: 1308 Lot size: 9583 sq ft Type: Ranch, Single Family Bedrooms: 4 beds Total rooms: 12 Area: 2429 sq ft Year built: 1977

# **Building Details**

Floor covering: Carpet, Laminate, Vinyl Exterior material: Vinyl Parking: Attached Basement: Full Roof: Shingle Composition