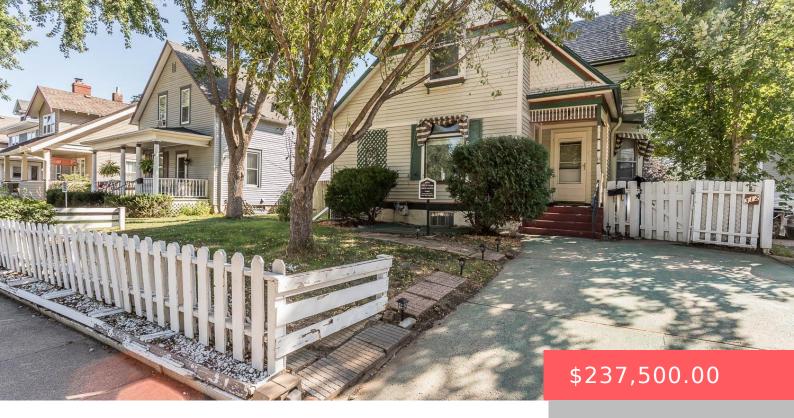

#### **312 N PRAIRIE AVE**

https://harr-lemme.com

LOT 12 BLOCK 24 BENNETT'S 1ST ADDNTO CITY OF SIOUX FALLS

- 4 heds
- 2 baths
- Single Family, Two Story
- None, RESIDENTIAL
- Active, Active-New
- 2014 sq ft

#### **Basics**

**Category:** None, RESIDENTIAL **Type:** Single Family, Two Story

**Status:** Active, Active-New **Bedrooms: 4** beds

Bathrooms: 2 baths Total rooms: 12

Floor level: 780 Area: 2014 sq ft

**Lot size: 6599** sq ft **Year built:** 1888

## **Building Details**

Floor covering: Carpet, Tile, Vinyl, Wood Basement: Full

**Exterior material:** Wood **Roof:** Shingle Composition

Parking: Detached