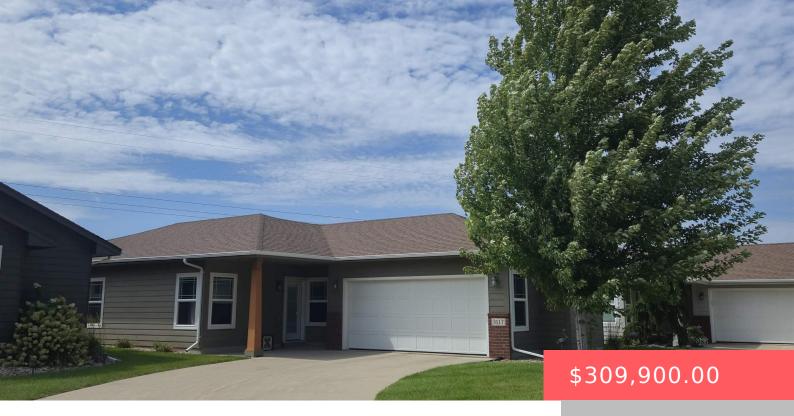

#### **3117 S MANIFOLD AVE**

https://harr-lemme.com

Lot 15 Block 13 of Manifold Acres Addition

- 2 hads
- 2 baths
- Ranch, Single Family
- New Construction, RESIDENTIAL
- Active, Active Contingent Misc, Active-New
- 1148 sq ft

#### **Basics**

Category: New Construction, RESIDENTIAL Type: Ranch, Single Family

**Status:** Active, Active - Contingent Misc, Active-New **Bedrooms: 2** beds

Bathrooms: 2 baths Total rooms: 8

Floor level: 1148 Area: 1148 sq ft

## **Building Details**

Floor covering: Carpet, Laminate, Vinyl Basement: None

**Exterior material:** Hard Board, Part Brick **Roof:** Shingle Composition

Parking: Attached