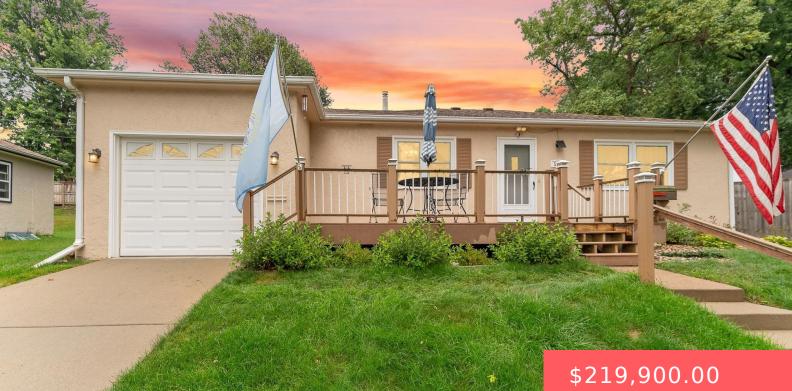

#### **3116 E CLAUDETTE DR**

https://harr-lemme.com

Lot 32 Block 4 Hilltop Heights Addn To City of Sioux Falls

- 3 beds
- 2 baths
- Ranch, Single Family
- None, RESIDENTIAL
- Active, Active Contingent Misc Active-New
- 786 sq ft

#### Basics

Category: None, RESIDENTIAL Status: Active, Active - Contingent Misc, Active-New Bathrooms: 2 baths Floor level: 786 Lot size: 9330 sq ft Type: Ranch, Single Family Bedrooms: 3 beds Total rooms: 5 Area: 786 sq ft Year built: 1954