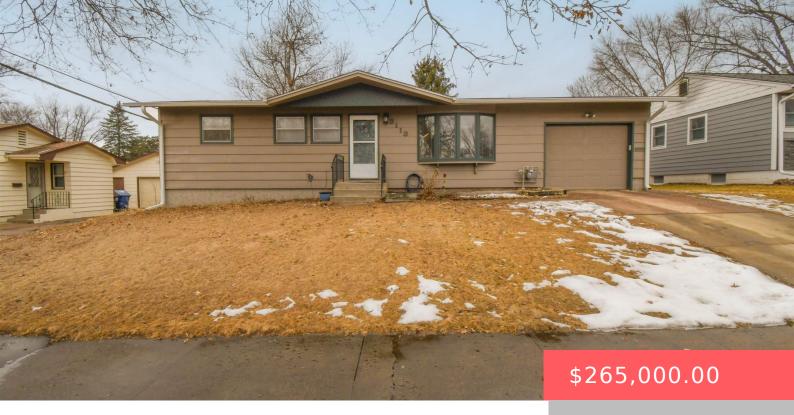

#### **3113 S PATRICK PL**

https://harr-lemme.com

Lot 11 Block 6 Valley Park Addn To City Of Sioux Falls

- 1 hads
- 1 bath
- Ranch, Single Family
- None, RESIDENTIAL
- Active. Active-New
- 1450 sq ft

#### **Basics**

Category: None, RESIDENTIAL Type: Ranch, Single Family

Status: Active, Active-New Bedrooms: 4 beds

Bathrooms: 1 bath

Floor level: 1000

Area: 1450 sq ft

**Lot size: 8398** sq ft **Year built:** 1958

## **Building Details**

Floor covering: Carpet, Vinyl, Wood Basement: Full

**Exterior material:** Hard Board **Roof:** Shingle Composition

Parking: Attached