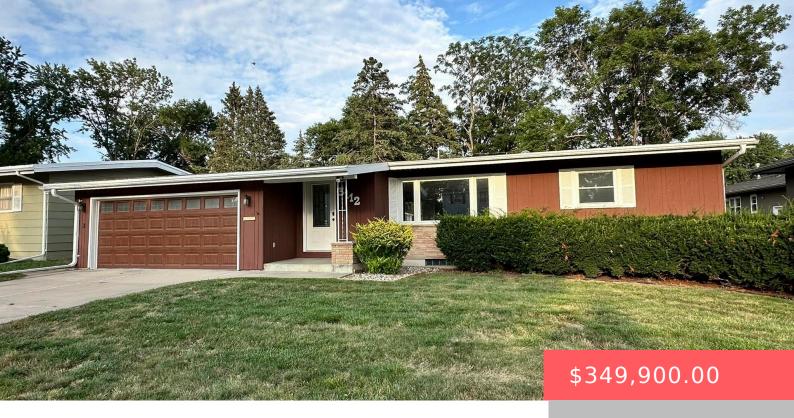

#### **3112 S LYNDALE AVE**

https://harr-lemme.com

LOT 11 BLOCK 1 WARREN'S 2ND ADDN TO CITY OF SIOUX FALLS

- 3 heds
- 3 baths
- Ranch, Single Family
- None, RESIDENTIAL
- Active. Active-New
- 2456 sq ft

#### **Basics**

Category: None, RESIDENTIAL Type: Ranch, Single Family

Status: Active, Active-New Bedrooms: 3 beds

Bathrooms: 3 baths Total rooms: 12

Floor level: 1328 Area: 2456 sq ft

**Lot size: 8778** sq ft **Year built:** 1963

# **Building Details**

Floor covering: Carpet, Tile, Vinyl, Wood Basement: Full

**Exterior material:** Hard Board, Part Brick **Roof:** Shingle Composition

Parking: Attached