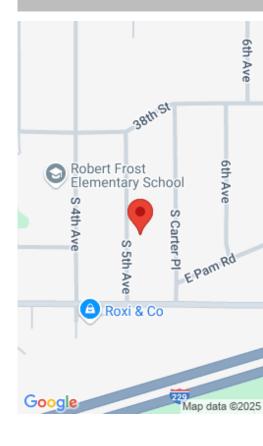

### **Schools**

School District: Sioux Falls Elementary: Robert Frost ES

Middle: Patrick Henry MS High School: Lincoln HS