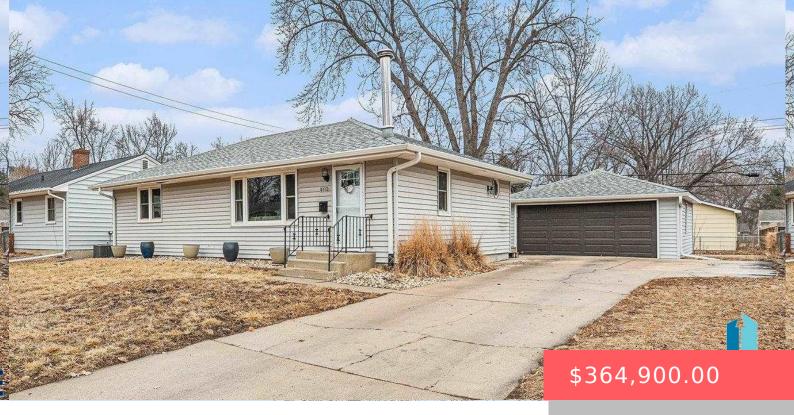

#### **3112 S 5TH AVE**

https://harr-lemme.com

Lot 19 Block 4 Valley Park Addition to City of Sioux Falls

- 5 hads
- 2 baths
- Ranch, Single Family
- None, RESIDENTIAL
- Active, Active-New
- 2100 sq ft

#### **Basics**

Category: None, RESIDENTIAL Type: Ranch, Single Family

**Status:** Active, Active-New **Bedrooms: 5** beds

Bathrooms: 2 baths Total rooms: 8

Floor level: 1090 Area: 2100 sq ft

**Lot size: 8176** sq ft **Year built:** 1955

## **Building Details**

Floor covering: Carpet, Wood Basement: Full

**Exterior material:** Vinyl **Roof:** Shingle Composition

Parking: Detached