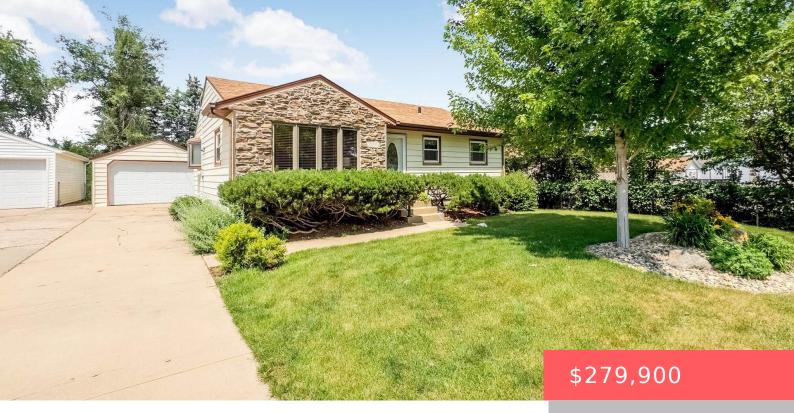

#### LOT 74 EASTVIEW SUBD IN CITY OF SIOUX FALLS

- 2 beds
- 2 baths
- Ranch, Single Family
- None, RESIDENTIAL
- Active
- 1496 sq ft

#### Basics

Category: None, RESIDENTIAL Status: Active Bathrooms: 2 baths Floor level: 976 Lot size: 8082 sq ft Type: Ranch, Single Family Bedrooms: 2 beds Total rooms: 9 Area: 1496 sq ft Year built: 1957

## **Building Details**

Floor covering: Carpet, Tile, Wood Exterior material: Metal, Stone/Stone Veneer Parking: Detached Basement: Full
Roof: Shingle Composition