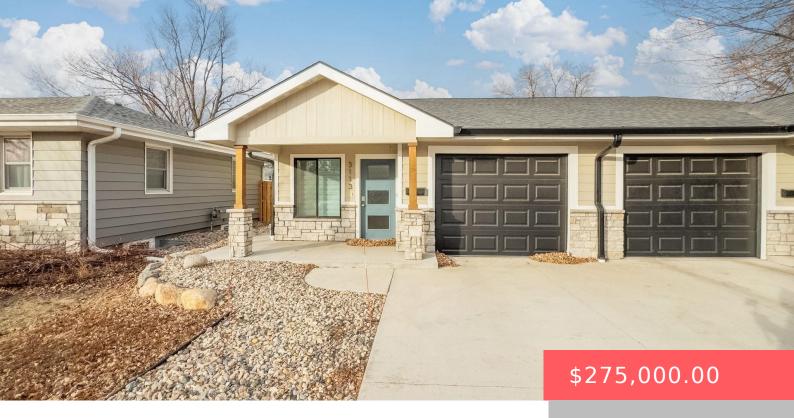

#### **3111 S WESTERN AVE**

https://harr-lemme.com

tbd

- 2 beds
- 2 baths
- Ranch, Twin Home
- None, RESIDENTIAL
- Active-New
- 1002 sq ft

#### Basics

Category: None, RESIDENTIAL Status: Active-New Bathrooms: 2 baths Floor level: 1002 Lot size: 3580 sq ft

Type: Ranch, Twin Home Bedrooms: 2 beds Total rooms: 4 Area: 1002 sq ft Year built: 2021

# **Building Details**

Floor covering: Carpet, Tile, Vinyl Exterior material: Stone/Stone Veneer Parking: Attached Basement: None
Roof: Shingle Composition