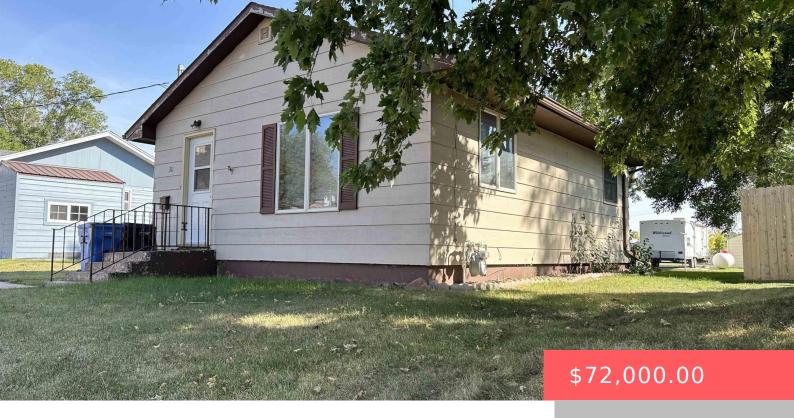

#### **311 W VERMONT AVE**

https://harr-lemme.com

W56' OF N110' LOT 2, BLOCK 16, EX E15' OF S44' FIRST ADDN TO THE CITY OF SALEM

- 1 bed
- 1 bath
- Other, Single Family
- None, RESIDENTIAL
- Active, Active Contingent Misc. Active-New
- 616 sq ft

#### **Basics**

Category: None, RESIDENTIAL Type: Other, Single Family

**Status:** Active, Active - Contingent Misc, Active-New **Bedrooms: 1** bed

Bathrooms: 1 bath

Floor level: 616

Area: 616 sq ft

**Lot size: 5566** sq ft **Year built: 1953** 

## **Building Details**

Floor covering: Carpet, Laminate, Vinyl Basement: Full

**Exterior material:** Hard Board **Roof:** Shingle Composition