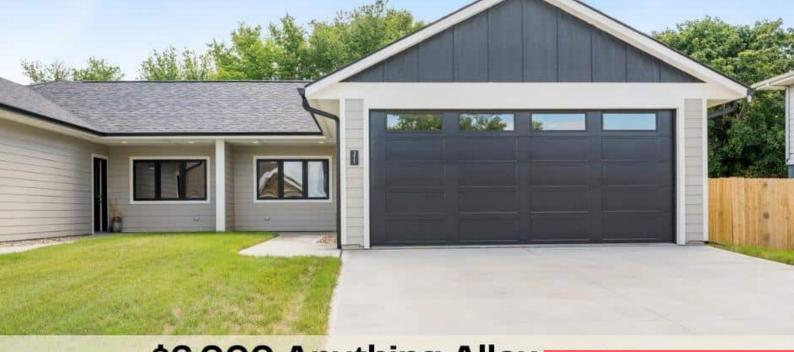

#### **311 S ANNWAY ST**

https://harr-lemme.com

LOT 1A BLOCK 1 SIEMONSMA 2ND ADDN TO CITY OF HUMBOLDT

- 3 beds
- 2 baths
- Ranch, Twin Home
- None, RESIDENTIAL
- Active. Active-New
- 1586 sa ft

#### **Basics**

Category: None, RESIDENTIAL Type: Ranch, Twin Home

Status: Active, Active-New Bedrooms: 3 beds

**Bathrooms: 2** baths **Total rooms:** 7

**Floor level:** 1586 sq ft

**Lot size: 0** sq ft **Year built:** 2021

## **Building Details**

Floor covering: Carpet, Heated, Vinyl Basement: None

**Exterior material:** Hard Board **Roof:** Shingle Composition

Parking: Attached