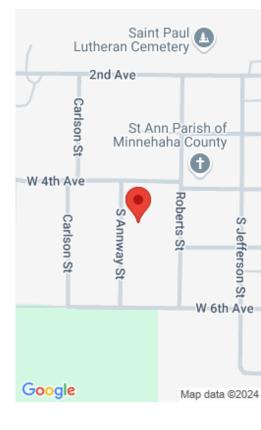

#### **311 S ANNWAY ST**

https://harr-lemme.com

LOT 1A BLOCK 1 SIEMONSMA 2ND ADDN TO CITY OF HUMBOLDT

- 3 beds
- 2 baths
- Ranch, Twin Home
- None, RESIDENTIAL
- Active. Active-New
- 1586 sa ft