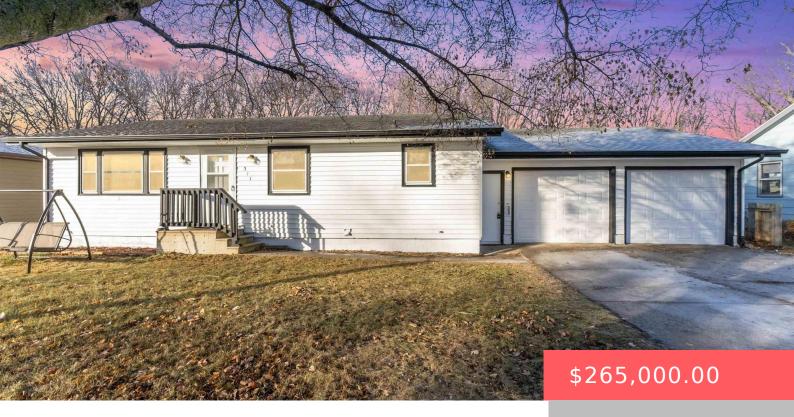

#### **311 N MAPLE ST**

https://harr-lemme.com

LARSENS 3RD 3&4 BLK 9 (V)

- 4 beds
- 3 baths
- Ranch, Single Family
- None, RESIDENTIAL
- Active, Active-New
- 2310 sq ft

#### **Basics**

Category: None, RESIDENTIAL Type: Ranch, Single Family

Status: Active, Active-New Bedrooms: 4 beds

Bathrooms: 3 baths Total rooms: 11

Floor level: 1344 Area: 2310 sq ft

**Lot size: 12496** sq ft **Year built:** 1976

## **Building Details**

Floor covering: Carpet, Vinyl Basement: Full

**Exterior material:** Vinyl **Roof:** Shingle Composition

Parking: Attached