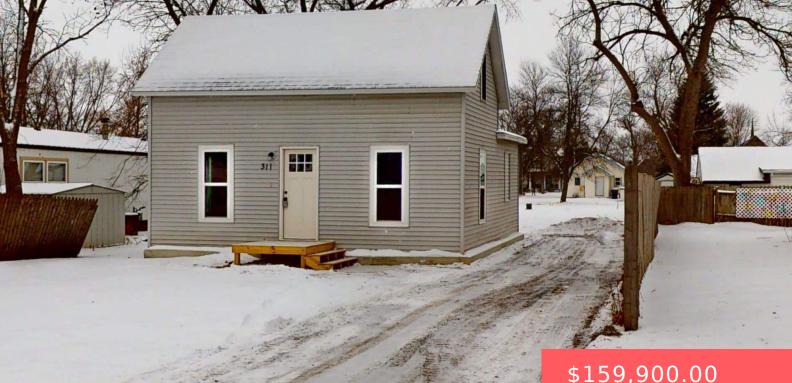

#### **311 MARVIN AVE**

https://harr-lemme.com

Asks addition, Lot 12, Block 12, City of Volga, Brookings County, South Dakota

- \$159,900.00

#### Basics

Category: None, RESIDENTIAL Status: Active, Active-New Bathrooms: 2 baths Floor level: 794 Lot size: 8250 sq ft Type: 1.5 Story, Single Family Bedrooms: 2 beds Total rooms: 8 Area: 878 sq ft Year built: 1920

# **Building Details**

Floor covering: Carpet, Laminate Exterior material: Vinyl

Basement: Partial
Roof: Shingle Composition