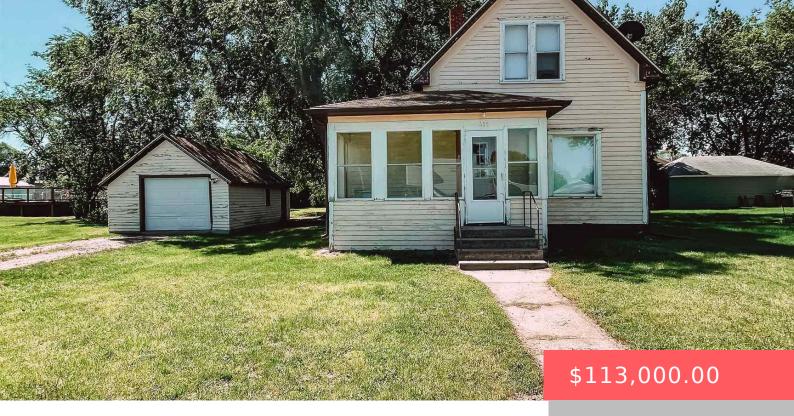

#### **311 E ELM ST**

https://harr-lemme.com

#### LTS 3 &\$ BLK 4 SHEEDER'S ADDN

- 3 beds
- 1 bath
- 1.5 Story, Single Family
- None, RESIDENTIAL
- Active, Active-New
- 1332 sq ft

### Basics

Category: None, RESIDENTIAL Status: Active, Active-New Bathrooms: 1 bath Floor level: 876 Lot size: 1420000 sq ft Type: 1.5 Story, Single Family Bedrooms: 3 beds Total rooms: 8 Area: 1332 sq ft Year built: 1908

## **Building Details**

Floor covering: Wood Exterior material: Wood Parking: Detached Basement: Full
Roof: Shingle Composition